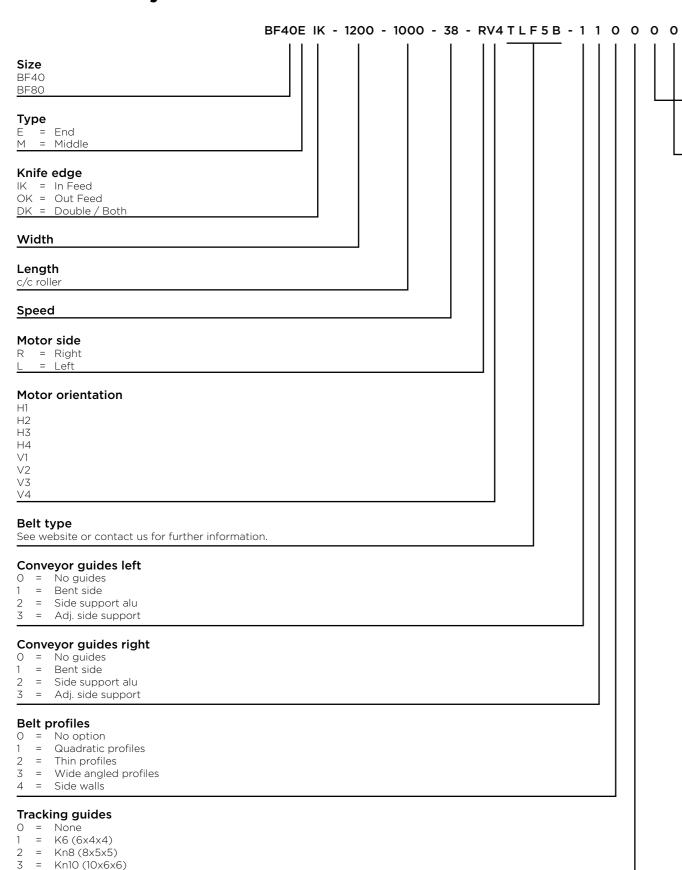

ORDER CODE

BF80:

0 = No motor

5 = T2A71A-4

6 = T2A71B-4 9 = T2A71C-4

• **Stand**0 = No
1 = Yes

Motor

0 = No motor

2 = T2A63B-4

3 = T2A63C-4

BF40:

## **Belt Conveyor**

ROLLCO

Order Codes Belt Conveyors English 202502 Art.no. P7100-1ENOC

ROLLCO

2