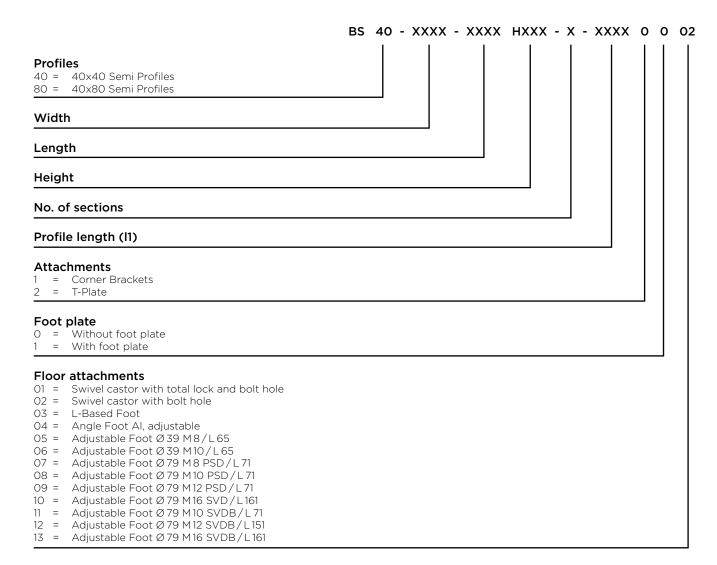

ORDER CODE

BF80:

0 = No motor

5 = T2A71A-4

6 = T2A71B-4 9 = T2A71C-4

• **Stand**0 = No
1 = Yes

Motor

0 = No motor

2 = T2A63B-4

3 = T2A63C-4

BF40:

## **Belt Conveyor**



ROLLCO

Order Codes Belt Conveyors English 202502 Art.no. P7100-1ENOC

ROLLCO

2

## **Stand**



## Note:

All our conveyors are skillfully adjusted and tested on our factory floor before delivery. After delivery and placement however we cannot guarantee perfect running and strongly recommend final adjustments to be made. Please see the documentation provided with the conveyor for more information on how best to do this. Note that most tracking problems occur from uneven assembly of conveyor bases or flooring and that belt tension should be maintained when adjustments made.

Motors are not individully tested and not assembled to the unit during transport.

3 ROLLCO